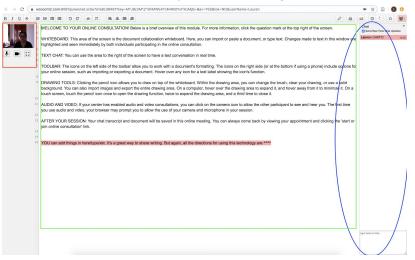

4) Make sure your pop-up blockers are disabled and you have no other video meetings open. A new tab in your browser will open and you will be in the sesion! You and your mentor will be able to use camera/audio (top left corner), chat box (right hand side), and the shared screen to look at an essay/piece of writing (center).

5) Once in session, you and your mentor can talk as you usually do. Everything you do in the online session will be saved (except video and audio). Feel free to return to the session at any time without your mentor present.